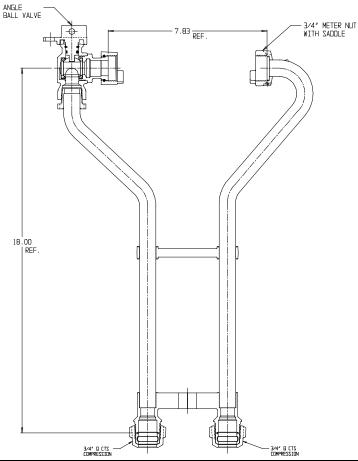

## NL Meter Setter – 731-218WXQQ 33

Q CTS Compression x Q CTS Compression

## SUBMITTAL INFORMATION

- Manufactured in compliance with ANSI/AWWA C800 (latest revision)
- Brass components in contact with potable water conform to ASTM B584, UNS C89833 (latest revision) and identified with "NL"
- Certified to NSF/ANSI 61 (reference height restrictions) and NSF/ANSI 372
- Brass components not in contact with potable water conform to ASTM B62 and ASTM B584, UNS C83600 -85-5-5-5 (latest revision)
- Copper tubing made in compliance with ASTM B75 or B88, UNS C12200 (latest revision)
- Lead free solder joints
- Designed to provide proper meter spacing for ease of installation
- Padlock wings standard on all valves
- Insert stiffeners required on all flexible plastic connections