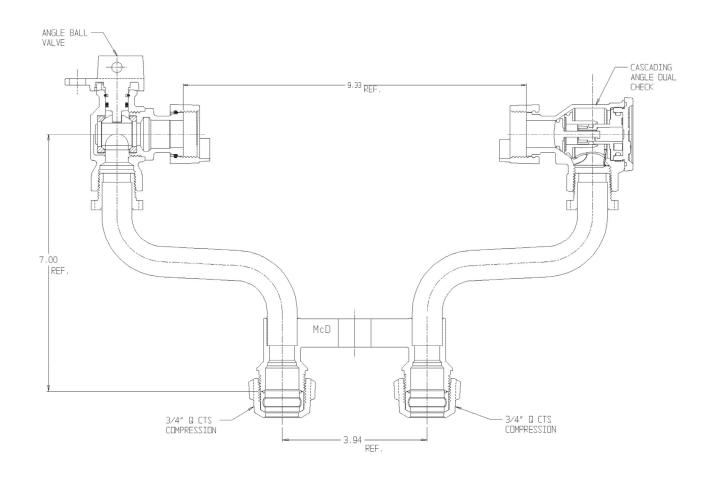

## NL Meter Setter - 731-3--WDQQ 33X992

Q CTS Compression x Q CTS Compression

## SUBMITTAL INFORMATION

- Manufactured in compliance with ANSI/AWWA C800 (latest revision)
- Brass components in contact with potable water conform to ASTM B584, UNS C89833 (latest revision) and identified with "NL"
- Certified to NSF/ANSI 61 (reference height restrictions) and NSF/ANSI 372
- Brass components not in contact with potable water conform to ASTM B62 and ASTM B584, UNS C83600 -85-5-5-5 (latest revision)
- Copper tubing made in compliance with ASTM B75 or B88, UNS C12200 (latest revision)
- Lead free solder joints
- Designed to provide proper meter spacing for ease of installation
- Padlock wings standard on all valves
- Insert stiffeners required on all flexible plastic connections