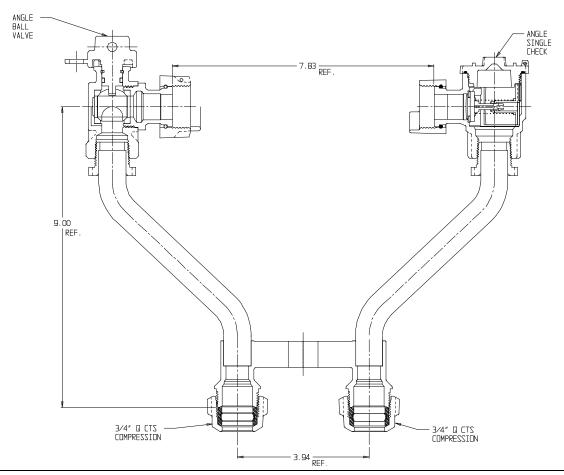

## **SUBMITTAL DATA SHEET**

NL Meter Setter - 731-209WCQQ 33

Q CTS Compression x Q CTS Compression

## SUBMITTAL INFORMATION

- Manufactured in compliance with ANSI/AWWA C800 (latest revision)
- Brass components in contact with potable water conform to ASTM B584, UNS C89833 (latest revision) and identified with "NL"
- Certified to NSF/ANSI 61 (reference height restrictions) and NSF/ANSI 372
- Brass components not in contact with potable water conform to ASTM B62 and ASTM B584, UNS C83600 -85-5-5-5 (latest revision)
- Copper tubing made in compliance with ASTM B75 or B88, UNS C12200 (latest revision)
- Lead free solder joints
- Designed to provide proper meter spacing for ease of installation
- Padlock wings standard on all valves
- Insert stiffeners required on all flexible plastic connections