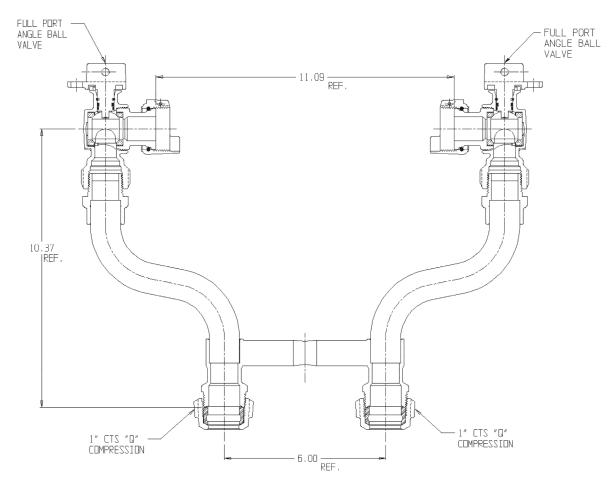

## NL Meter Setter – 731-4--JJQQ 44

Q CTS Compression x Q CTS Compression

## SUBMITTAL INFORMATION

- Manufactured in compliance with ANSI/AWWA C800 (latest revision)
- Brass components in contact with potable water conform to ASTM B584, UNS C89833 (latest revision) and identified with "NL"
- Certified to NSF/ANSI 61 (reference height restrictions) and NSF/ANSI 372
- Brass components not in contact with potable water conform to ASTM B62 and ASTM B584, UNS C83600 -85-5-5-5 (latest revision)
- Copper tubing made in compliance with ASTM B75 or B88, UNS C12200 (latest revision)
- Lead free solder joints
- Designed to provide proper meter spacing for ease of installation
- Padlock wings standard on all valves
- Insert stiffeners required on all flexible plastic connections