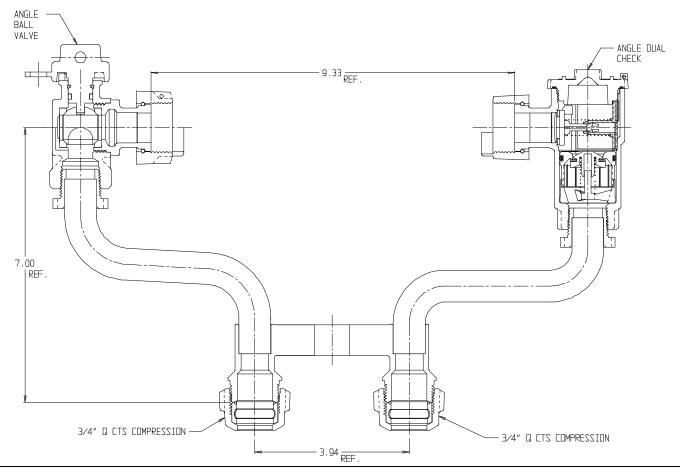

## SUBMITTAL DATA SHEET

NL Meter Setter - 731-3--WDQQ 33

## **SUBMITTAL INFORMATION**

- Manufactured in compliance with ANSI/AWWA C800 (latest revision)
- Brass components in contact with potable water conform to ASTM B584, UNS C89833 (latest revision) and identified with "NL"
- Certified to NSF/ANSI 61 (reference height restrictions) and NSF/ANSI 372
- Brass components not in contact with potable water conform to ASTM B62 and ASTM B584, UNS C83600 -85-5-5-5 (latest revision)
- Copper tubing made in compliance with ASTM B75 or B88, UNS C12200 (latest revision)
- Lead free solder joints
- Designed to provide proper meter spacing for ease of installation
- Padlock wings standard on all valves
- Insert stiffeners required on all flexible plastic connections