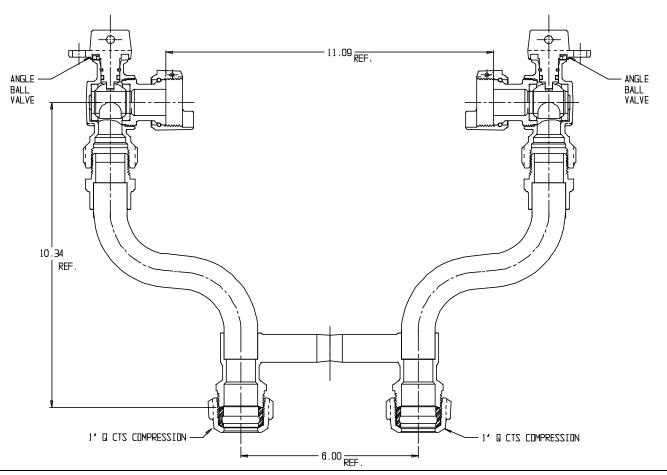

## SUBMITTAL DATA SHEET

NL Meter Setter - 731-4--WWQQ 44

Q CTS Compression x Q CTS Compression

## SUBMITTAL INFORMATION

- Manufactured in compliance with ANSI/AWWA C800 (latest revision)
- Brass components in contact with potable water conform to ASTM B584, UNS C89833 (latest revision) and identified with "NL"
- Certified to NSF/ANSI 61 (reference height restrictions) and NSF/ANSI 372
- Brass components not in contact with potable water conform to ASTM B62 and ASTM B584, UNS C83600 -85-5-5-5 (latest revision)
- Copper tubing made in compliance with ASTM B75 or B88, UNS C12200 (latest revision)
- Lead free solder joints
- Designed to provide proper meter spacing for ease of installation
- Padlock wings standard on all valves
- Insert stiffeners required on all flexible plastic connections