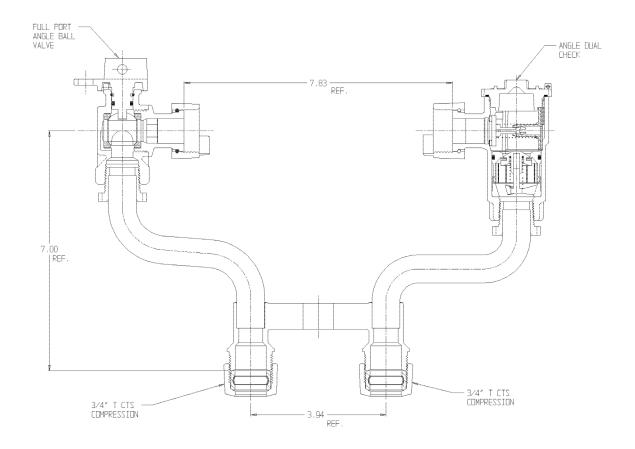

## SUBMITTAL DATA SHEET

NL Meter Setter - 731-2--JDTT 33

T CTS Compression x T CTS Compression

## SUBMITTAL INFORMATION

- Manufactured in compliance with ANSI/AWWA C800 (latest revision)
- Brass components in contact with potable water conform to ASTM B584, UNS C89833 (latest revision) and identified with "NL"
- Certified to NSF/ANSI 61 (reference height restrictions) and NSF/ANSI 372
- Brass components not in contact with potable water conform to ASTM B62 and ASTM B584, UNS C83600 -85-5-5-5 (latest revision)
- Copper tubing made in compliance with ASTM B75 or B88, UNS C12200 (latest revision)
- Lead free solder joints
- Designed to provide proper meter spacing for ease of installation
- Padlock wings standard on all valves
- Insert stiffeners required on all flexible plastic connections