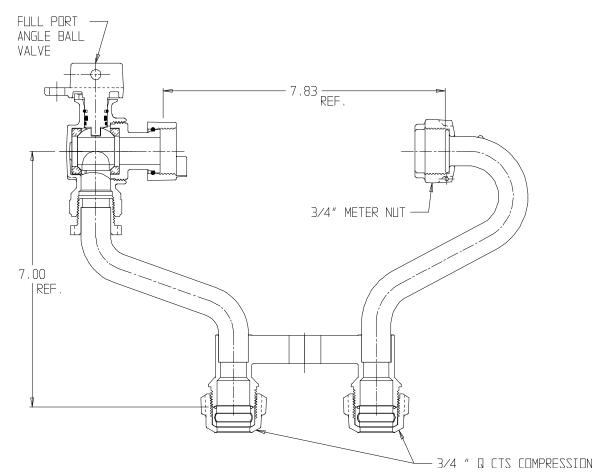

## NL Meter Setter – 731-2--JXQQ 33

Q CTS Compression x Q CTS Compression

## SUBMITTAL INFORMATION

- Manufactured in compliance with ANSI/AWWA C800 (latest revision)
- Brass components in contact with potable water conform to ASTM B584, UNS C89833 (latest revision) and identified with "NL"
- Certified to NSF/ANSI 61 (reference height restrictions) and NSF/ANSI 372
- Brass components not in contact with potable water conform to ASTM B62 and ASTM B584, UNS C83600 -85-5-5-5 (latest revision)
- Copper tubing made in compliance with ASTM B75 or B88, UNS C12200 (latest revision)
- Lead free solder joints
- Designed to provide proper meter spacing for ease of installation
- Padlock wings standard on all valves
- Insert stiffeners required on all flexible plastic connections