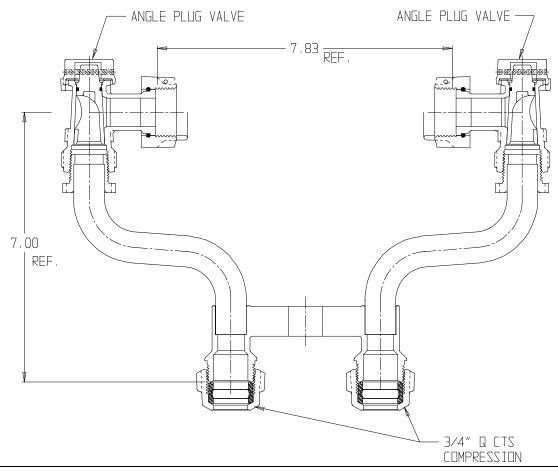

## SUBMITTAL DATA SHEET

NL Meter Setter – 731-2--LLQQ 33

Q CTS Compression x Q CTS Compression

## SUBMITTAL INFORMATION

- Manufactured in compliance with ANSI/AWWA C800 (latest revision)
- Brass components in contact with potable water conform to ASTM B584, UNS C89833 (latest revision) and identified with "NL"
- Certified to NSF/ANSI 61 (reference height restrictions) and NSF/ANSI 372
- Brass components not in contact with potable water conform to ASTM B62 and ASTM B584, UNS C83600 -85-5-5-5 (latest revision)
- Copper tubing made in compliance with ASTM B75 or B88, UNS C12200 (latest revision)
- Lead free solder joints
- Designed to provide proper meter spacing for ease of installation
- Padlock wings standard on all valves
- Insert stiffeners required on all flexible plastic connections