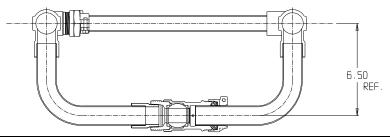

## NL Large Size Meter Setter - 730R612WWFF 665

FNPT x FNPT

## SUBMITTAL INFORMATION

- Manufactured in compliance with ANSI/AWWA C800 (latest revision)
- Brass components in contact with potable water conform to ASTM B584, UNS C89833 (latest revision) and identified with "NL"
- Certified to NSF/ANSI 372
- Brass components not in contact with potable water conform to ASTM B62 and ASTM B584, UNS C83600 -85-5-5-5 (latest revision)
- Copper tubing made in compliance with ASTM B88, UNS C12200 (latest revision)
- Lead free solder joints
- Designed to provide proper meter spacing for ease of installation
- Padlock wings standard on all valves