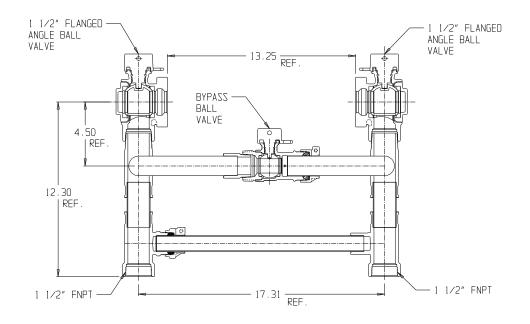

## NL Large Size Meter Setter - 730R612WWFF 665

FNPT x FNPT

## SUBMITTAL INFORMATION

- Manufactured in compliance with ANSI/AWWA C800 (latest revision)
- Brass components in contact with potable water conform to ASTM B584, UNS C89833 (latest revision) and identified with "NL"
- Certified to NSF/ANSI 372
- Brass components not in contact with potable water conform to ASTM B62 and ASTM B584, UNS C83600 -85-5-5-5 (latest revision)
- Copper tubing made in compliance with ASTM B88, UNS C12200 (latest revision)
- Lead free solder joints
- Designed to provide proper meter spacing for ease of installation
- Padlock wings standard on all valves