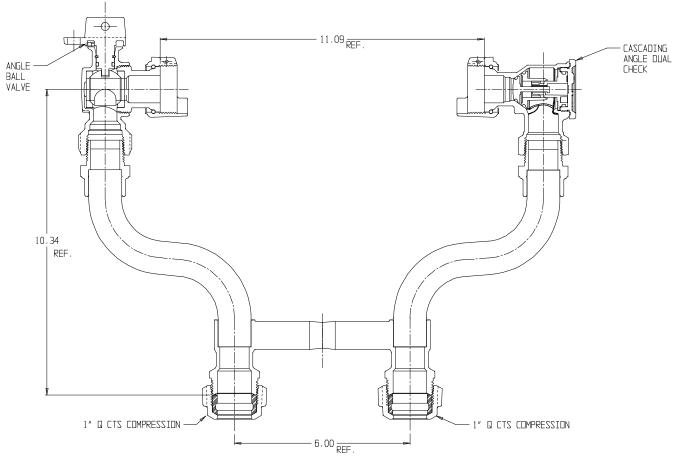

## NL Meter Setter - 731-4--WDQQ 44X992

Q CTS Compression x Q CTS Compression

## SUBMITTAL INFORMATION

- Manufactured in compliance with ANSI/AWWA C800 (latest revision)
- Brass components in contact with potable water conform to ASTM B584, UNS C89833 (latest revision) and identified with "NL"
- Certified to NSF/ANSI 61 (reference height restrictions) and NSF/ANSI 372
- Brass components not in contact with potable water conform to ASTM B62 and ASTM B584, UNS C83600 -85-5-5-5 (latest revision)
- Copper tubing made in compliance with ASTM B75 or B88, UNS C12200 (latest revision)
- Lead free solder joints
- Designed to provide proper meter spacing for ease of installation
- Padlock wings standard on all valves
- Insert stiffeners required on all flexible plastic connections