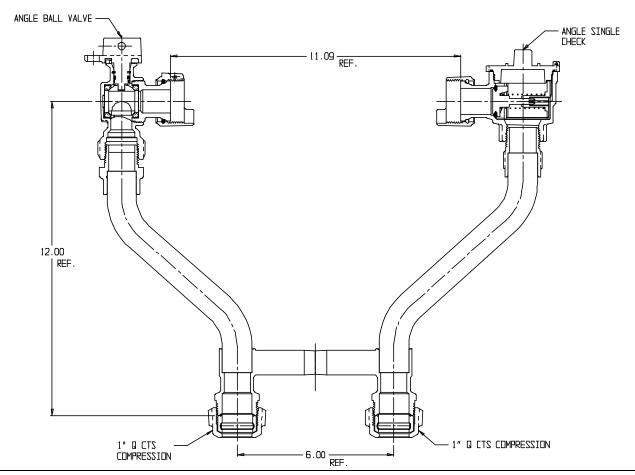

## SUBMITTAL DATA SHEET

NL Meter Setter - 731-412WCQQ 44

Q CTS Compression x Q CTS Compression

## SUBMITTAL INFORMATION

- Manufactured in compliance with ANSI/AWWA C800 (latest revision)
- Brass components in contact with potable water conform to ASTM B584, UNS C89833 (latest revision) and identified with "NL"
- Certified to NSF/ANSI 61 (reference height restrictions) and NSF/ANSI 372
- Brass components not in contact with potable water conform to ASTM B62 and ASTM B584, UNS C83600 -85-5-5-5 (latest revision)
- Copper tubing made in compliance with ASTM B75 or B88, UNS C12200 (latest revision)
- Lead free solder joints
- Designed to provide proper meter spacing for ease of installation
- Padlock wings standard on all valves
- Insert stiffeners required on all flexible plastic connections