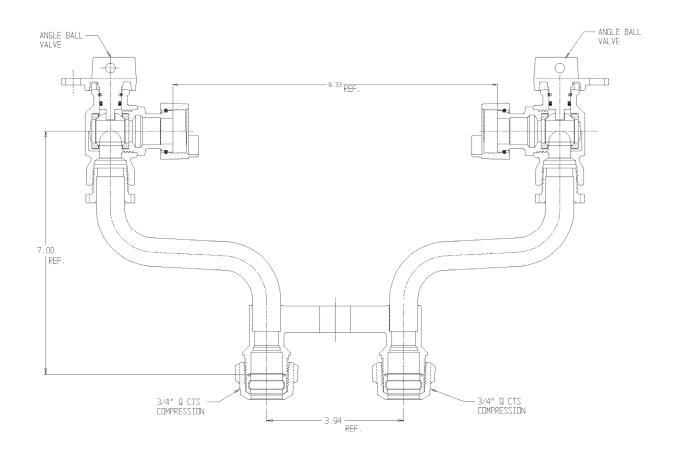

## SUBMITTAL DATA SHEET

NL Meter Setter - 731-3--WWQQ 33

Q CTS Compression x Q CTS Compression

## SUBMITTAL INFORMATION

- Manufactured in compliance with ANSI/AWWA C800 (latest revision)
- Brass components in contact with potable water conform to ASTM B584, UNS C89833 (latest revision) and identified with "NL"
- Certified to NSF/ANSI 61 (reference height restrictions) and NSF/ANSI 372
- Brass components not in contact with potable water conform to ASTM B62 and ASTM B584, UNS C83600 -85-5-5-5 (latest revision)
- Copper tubing made in compliance with ASTM B75 or B88, UNS C12200 (latest revision)
- Lead free solder joints
- Designed to provide proper meter spacing for ease of installation
- Padlock wings standard on all valves
- Insert stiffeners required on all flexible plastic connections