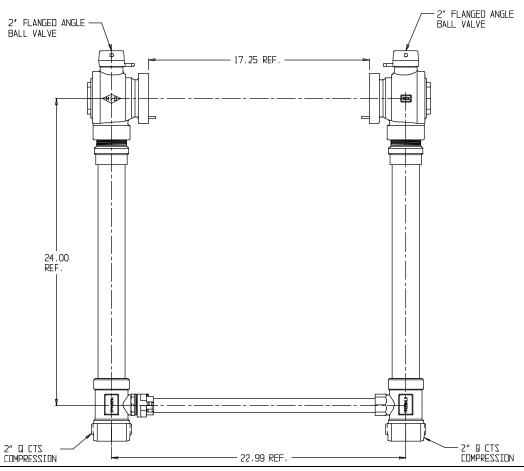

## SUBMITTAL DATA SHEET

NL Large Size Meter Setter – 731-724WWQQ 770

Q CTS Compression x Q CTS Compression