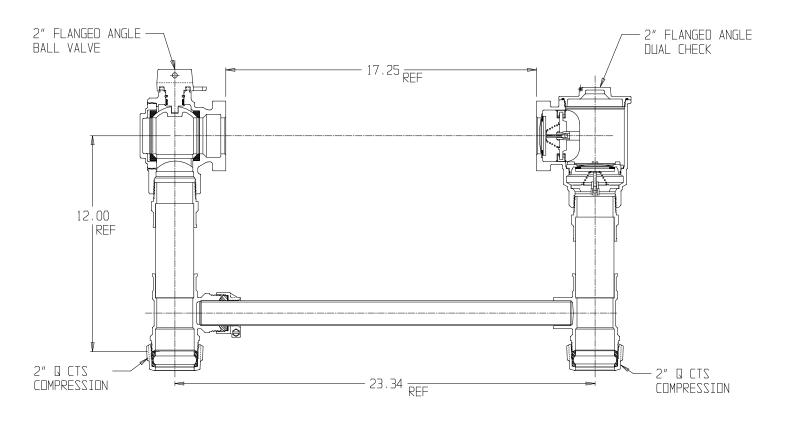

## SUBMITTAL DATA SHEET

NL Large Size Meter Setter – 731-712WDQQ 770

Q CTS Compression x Q CTS Compression