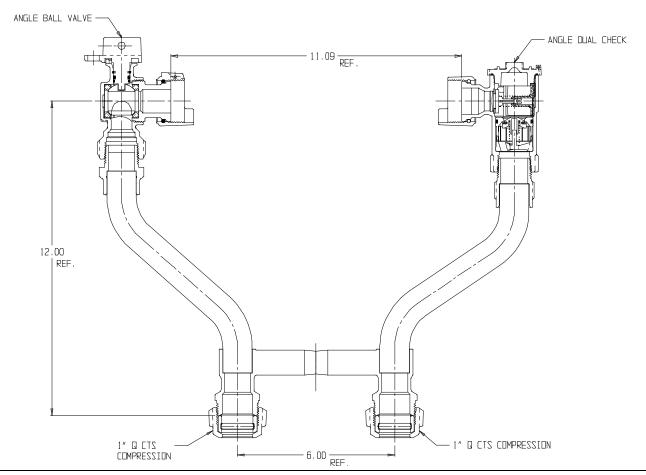

## NL Meter Setter - 731-412WDQQ 44

## SUBMITTAL INFORMATION

- Manufactured in compliance with ANSI/AWWA C800 (latest revision)
- Brass components in contact with potable water conform to ASTM B584, UNS C89833 (latest revision) and identified with "NL"
- Certified to NSF/ANSI 61 (reference height restrictions) and NSF/ANSI 372
- Brass components not in contact with potable water conform to ASTM B62 and ASTM B584, UNS C83600 -85-5-5-5 (latest revision)
- Copper tubing made in compliance with ASTM B75 or B88, UNS C12200 (latest revision)
- Lead free solder joints
- Designed to provide proper meter spacing for ease of installation
- Padlock wings standard on all valves
- Insert stiffeners required on all flexible plastic connections