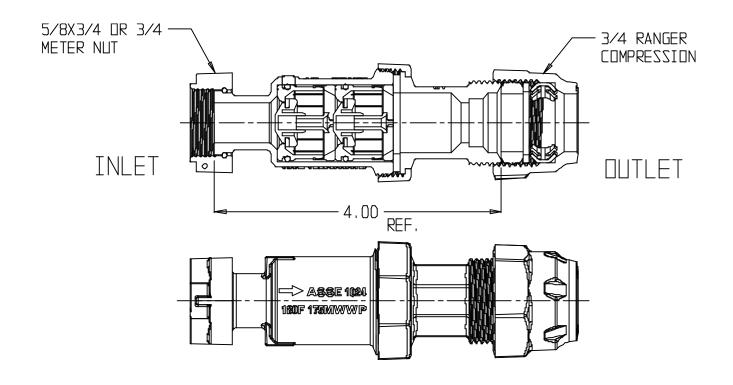

## NL Check Valve 7311X3J- 43

Meter Swivel Nut x Ranger Compression

## SUBMITTAL INFORMATION

- Manufactured in compliance with ANSI/AWWA C800 (latest revision)
- Dual checks manufactured in compliance with ANSI/ASSE 1024 (latest revision)
- Brass components in contact with potable water conform to ASTM B584, UNS C89833 (latest revision) and identified with "NL"
- Certified to NSF/ANSI 61 and NSF/ANSI 372
- Brass components not in contact with potable water conform to ASTM B62 and ASTM B584, UNS C83600 -85-5-5-5 (latest revision)
- Rated for 175 PSIG water pressure