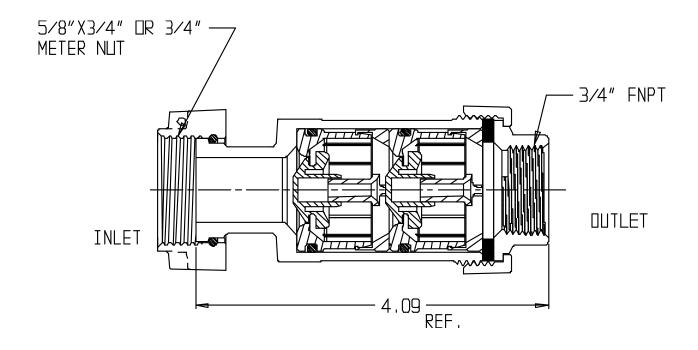

## NL Check Valve 7311X3JF 43

Meter Swivel Nut x FNPT Union

## SUBMITTAL INFORMATION

- Manufactured in compliance with ANSI/AWWA C800 (latest revision)
- Dual checks manufactured in compliance with ANSI/ASSE 1024 (latest revision)
- Brass components in contact with potable water conform to ASTM B584, UNS C89833 (latest revision) and identified with "NL"
- Certified to NSF/ANSI 61 and NSF/ANSI 372
- Brass components not in contact with potable water conform to ASTM B62 and ASTM B584, UNS C83600 -85-5-5-5 (latest revision)
- Rated for 175 PSIG water pressure