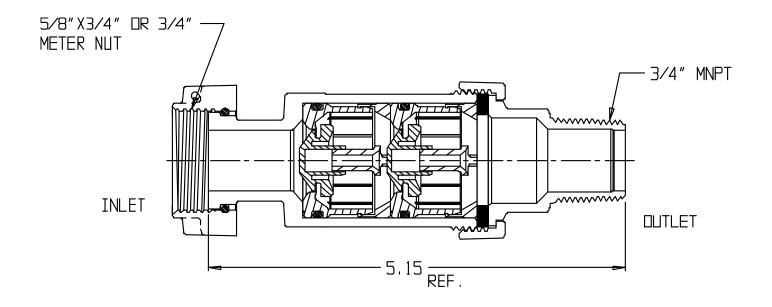

## NL Check Valve 7311X3JM 43

Meter Swivel Nut x MNPT Union

## SUBMITTAL INFORMATION

- Manufactured in compliance with ANSI/AWWA C800 (latest revision)
- Dual checks manufactured in compliance with ANSI/ASSE 1024 (latest revision)
- Brass components in contact with potable water conform to ASTM B584, UNS C89833 (latest revision) and identified with "NL"
- Certified to NSF/ANSI 61 and NSF/ANSI 372
- Brass components not in contact with potable water conform to ASTM B62 and ASTM B584, UNS C83600 -85-5-5-5 (latest revision)
- Rated for 175 PSIG water pressure