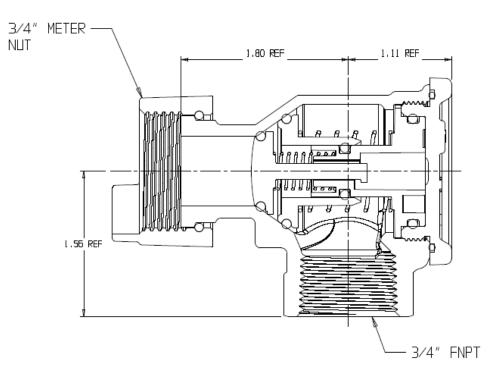

## NL Check Valve - 7312-3HE 43

Meter Swivel Nut x FNPT

## SUBMITTAL INFORMATION

- Manufactured in compliance with ANSI/AWWA C800 (latest revision)
- Dual checks manufactured in compliance with ANSI/ASSE 1024 (latest revision)
- Brass components in contact with potable water conform to ASTM B584, UNS C89833 (latest revision) and identified with "NL"
- Certified to NSF/ANSI 61 and NSF/ANSI 372
- Brass components not in contact with potable water conform to ASTM B62 and ASTM B584, UNS C83600 -85-5-5-5 (latest revision)
- Rated for 175 PSIG water pressure