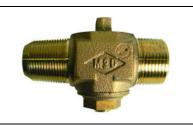

## NL Plug Style Corporation Stop - 73121

AWWA/CC x Increasing MNPT

## SUBMITTAL INFORMATION

- Manufactured in compliance with ANSI/AWWA C800 (latest revision)
- Brass components in contact with potable water conform to ASTM B584, UNS C89833 (latest revision) and identified with "NL"
- Certified to NSF/ANSI 61 and NSF/ANSI 372
- Brass components not in contact with potable water conform to ASTM B62 and ASTM B584, UNS C83600 -85-5-5-5 (latest revision)
- Large wrench flats provided for proper installation
- Plug rotates 360°
- ½" 1" rated for 100 PSIG water pressure
- 1 ¼" 2" rated for 80 PSIG water pressure