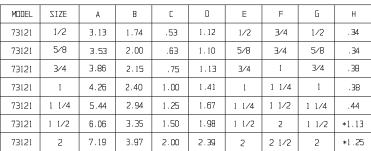

## SUBMITTAL DATA SHEET

## NL Plug Style Corporation Stop - 73121

AWWA/CC x Increasing MNPT









## SUBMITTAL INFORMATION

- Manufactured in compliance with ANSI/AWWA C800 (latest revision)
- Brass components in contact with potable water conform to ASTM B584, UNS C89833 (latest revision) and identified with "NL"
- Certified to NSF/ANSI 61 and NSF/ANSI 372
- Brass components not in contact with potable water conform to ASTM B62 and ASTM B584, UNS C83600 -85-5-5-5 (latest revision)
- Large wrench flats provided for proper installation
- Plug rotates 360°
- ½" 1" rated for 100 PSIG water pressure
- 1 ¼" 2" rated for 80 PSIG water pressure



**A.Y. McDonald Mfg. Co.** 4800 Chavenelle Rd Dubuque, IA 52002

**Toll Free:** 1-800-292-2737 sales@aymcdonald.com

aymcdonald.com

A.Y. McDonald considers the information on this assembly drawing correct when published. Item and option availab