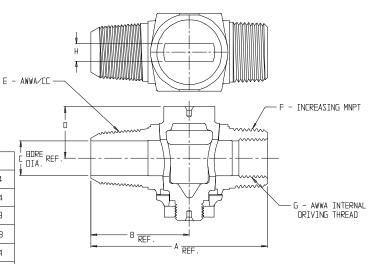

## NL Plug Style Corporation Stop - 73121

AWWA/CC x Increasing MNPT

## SUBMITTAL INFORMATION

- Manufactured in compliance with ANSI/AWWA C800 (latest revision)
- Brass components in contact with potable water conform to ASTM B584, UNS C89833 (latest revision) and identified with "NL"
- Certified to NSF/ANSI 61 and NSF/ANSI 372
- Brass components not in contact with potable water conform to ASTM B62 and ASTM B584, UNS C83600 -85-5-5-5 (latest revision)
- Large wrench flats provided for proper installation
- Plug rotates 360°
- ½" 1" rated for 100 PSIG water pressure
- 1 ¼" 2" rated for 80 PSIG water pressure