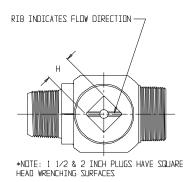

## SUBMITTAL INFORMATION

- Manufactured in compliance with ANSI/AWWA C800 (latest revision)
- Brass components in contact with potable water conform to ASTM B584, UNS C89833 (latest revision) and identified with "NL"
- Certified to NSF/ANSI 61 and NSF/ANSI 372
- Brass components not in contact with potable water conform to ASTM B62 and ASTM B584, UNS C83600 -85-5-5-5 (latest revision)
- Large wrench flats provided for proper installation
- Plug rotates 360°
- ½" 1" rated for 100 PSIG water pressure
- 1 ¼" 2" rated for 80 PSIG water pressure