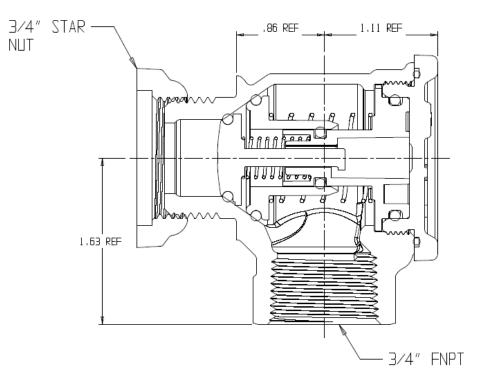

## NL Check Valve - 7312-3YE 33

Yoke Star Nut x FNPT

## SUBMITTAL INFORMATION

- Manufactured in compliance with ANSI/AWWA C800 (latest revision)
- Dual checks manufactured in compliance with ANSI/ASSE 1024 (latest revision)
- Brass components in contact with potable water conform to ASTM B584, UNS C89833 (latest revision) and identified with "NL"
- Certified to NSF/ANSI 61 and NSF/ANSI 372
- Brass components not in contact with potable water conform to ASTM B62 and ASTM B584, UNS C83600 -85-5-5-5 (latest revision)
- Rated for 175 PSIG water pressure