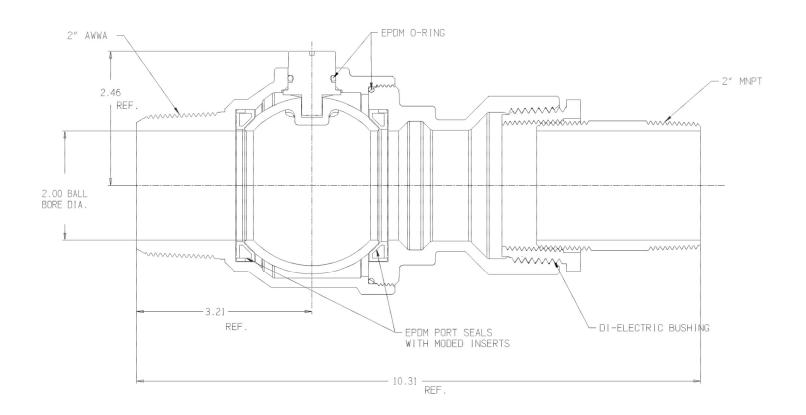

## SUBMITTAL DATA SHEET

NL Ball Style Corporation Stop - 73128BDB 2

AWWA x MNPT

## SUBMITTAL INFORMATION

- Manufactured in compliance with ANSI/AWWA C800 (latest revision)
- Brass components in contact with potable water conform to ASTM B584, UNS C89833 (latest revision) and identified with "NL"
- Certified to NSF/ANSI 61 and NSF/ANSI 372
- Brass components not in contact with potable water conform to ASTM B62 and ASTM B584, UNS C83600 -85-5-5-5 (latest revision)
- PTFE coated brass ball rotates 360°
- Valve rated for 300 PSIG water pressure, end connections not to exceed rated pipe pressures.
- Blow out proof EPDM port seals
- End piece joint sealed with an EPDM o-ring and thread locker