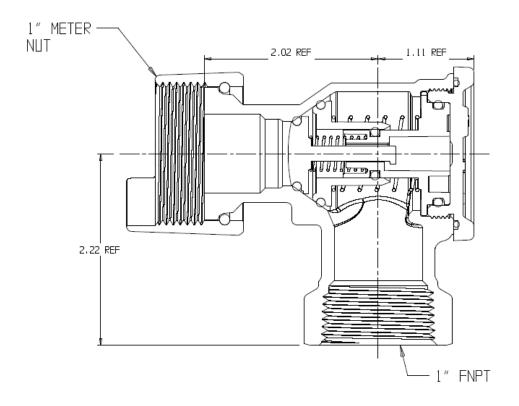

## SUBMITTAL DATA SHEET

NL Check Valve - 7312-3HE 54

Meter Swivel Nut x FNPT

## SUBMITTAL INFORMATION

- Manufactured in compliance with ANSI/AWWA C800 (latest revision)
- Dual checks manufactured in compliance with ANSI/ASSE 1024 (latest revision)
- Brass components in contact with potable water conform to ASTM B584, UNS C89833 (latest revision) and identified with "NL"
- Certified to NSF/ANSI 61 and NSF/ANSI 372
- Brass components not in contact with potable water conform to ASTM B62 and ASTM B584, UNS C83600 -85-5-5-5 (latest revision)
- Rated for 175 PSIG water pressure