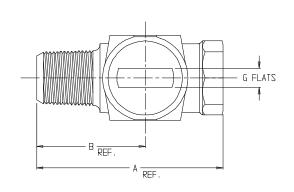

## SUBMITTAL INFORMATION

1.41

1

1

. 38

1.59

HEX

• Manufactured in compliance with ANSI/AWWA C800 (latest revision)

4.33

2.40

2.89

- Brass components in contact with potable water conform to ASTM B584, UNS C89833 (latest revision) and identified with "NL"
- Certified to NSF/ANSI 61 and NSF/ANSI 372

73149

1

- Brass components not in contact with potable water conform to ASTM B62 and ASTM B584, UNS C83600 -85-5-5-5 (latest revision)
- Large wrench flats provided for proper installation
- Plug rotates 360°
- <sup>1</sup>/<sub>2</sub>" 1" rated for 100 PSIG water pressure
- 1<sup>1</sup>/<sub>4</sub>" 2" rated for 80 PSIG water pressure