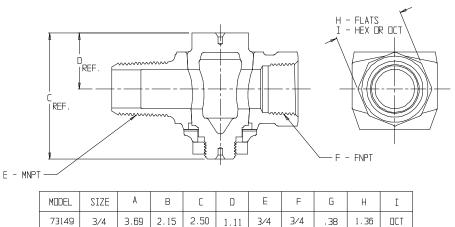

## SUBMITTAL INFORMATION

1.41

1

1

. 38

1.59

HEX

• Manufactured in compliance with ANSI/AWWA C800 (latest revision)

4.33

2.40

2.89

- Brass components in contact with potable water conform to ASTM B584, UNS C89833 (latest revision) and identified with "NL"
- Certified to NSF/ANSI 61 and NSF/ANSI 372

73149

1

- Brass components not in contact with potable water conform to ASTM B62 and ASTM B584, UNS C83600 -85-5-5-5 (latest revision)
- Large wrench flats provided for proper installation
- Plug rotates 360°
- <sup>1</sup>/<sub>2</sub>" 1" rated for 100 PSIG water pressure
- 1<sup>1</sup>/<sub>4</sub>" 2" rated for 80 PSIG water pressure