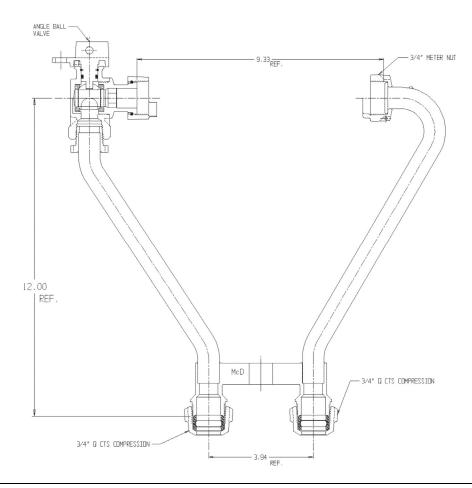

## SUBMITTAL DATA SHEET

NL Meter Setter - 731-312WXQQ 33

Q CTS Compression x Q CTS Compression