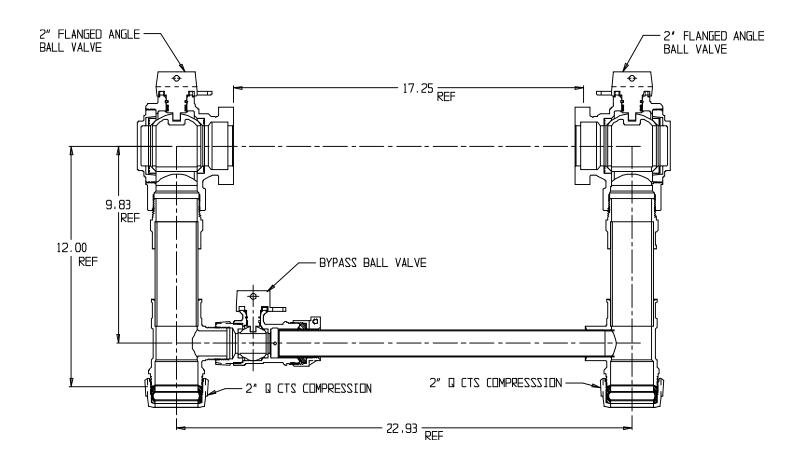

## SUBMITTAL DATA SHEET

NL Large Size Meter Setter – 731B712WWQQ 775

Q CTS Compression x Q CTS Compression

## SUBMITTAL INFORMATION

- Manufactured in compliance with ANSI/AWWA C800 (latest revision)
- Brass components in contact with potable water conform to ASTM B584, UNS C89833 (latest revision) and identified with "NL"
- Certified to NSF/ANSI 372
- Brass components not in contact with potable water conform to ASTM B62 and ASTM B584, UNS C83600 -85-5-5-5 (latest revision)
- Copper tubing made in compliance with ASTM B88, UNS C12200 (latest revision)
- Lead free solder joints
- Designed to provide proper meter spacing for ease of installation
- Padlock wings standard on all valves
- Insert stiffeners required on all flexible plastic connections