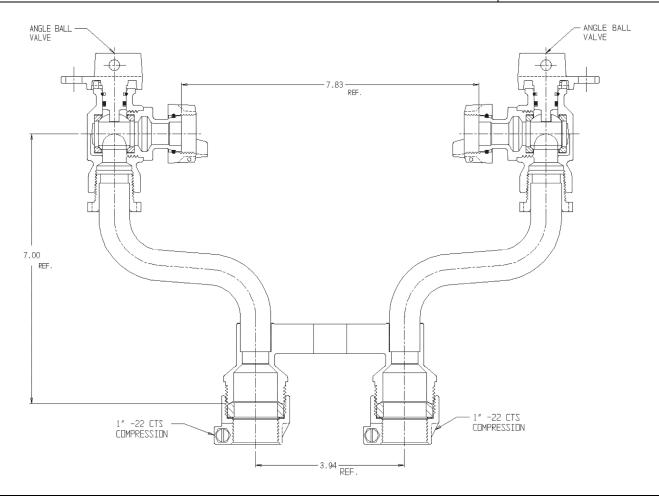

## NL Meter Setter - 732-1--WW22 44

## SUBMITTAL INFORMATION

- Manufactured in compliance with ANSI/AWWA C800 (latest revision)
- Brass components in contact with potable water conform to ASTM B584, UNS C89833 (latest revision) and identified with "NL"
- Certified to NSF/ANSI 61 (reference height restrictions) and NSF/ANSI 372
- Brass components not in contact with potable water conform to ASTM B62 and ASTM B584, UNS C83600 -85-5-5-5 (latest revision)
- Copper tubing made in compliance with ASTM B75 or B88, UNS C12200 (latest revision)
- Lead free solder joints
- Designed to provide proper meter spacing for ease of installation
- Padlock wings standard on all valves
- Insert stiffeners required on all flexible plastic connections