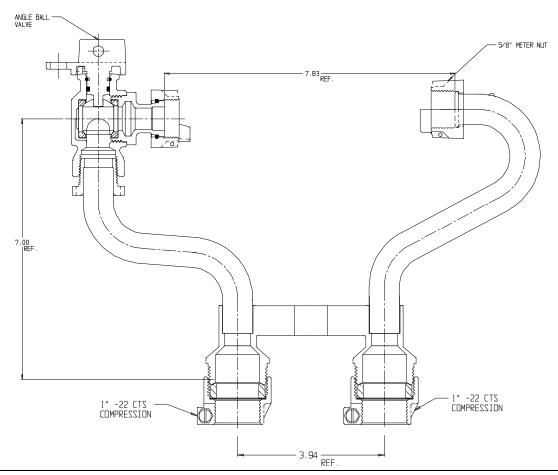

## SUBMITTAL DATA SHEET

NL Meter Setter - 732-1--WX22 44

-22 CTS Compression x -22 CTS Compression

## SUBMITTAL INFORMATION

- Manufactured in compliance with ANSI/AWWA C800 (latest revision)
- Brass components in contact with potable water conform to ASTM B584, UNS C89833 (latest revision) and identified with "NL"
- Certified to NSF/ANSI 61 (reference height restrictions) and NSF/ANSI 372
- Brass components not in contact with potable water conform to ASTM B62 and ASTM B584, UNS C83600 -85-5-5-5 (latest revision)
- Copper tubing made in compliance with ASTM B75 or B88, UNS C12200 (latest revision)
- Lead free solder joints
- Designed to provide proper meter spacing for ease of installation
- Padlock wings standard on all valves
- Insert stiffeners required on all flexible plastic connections