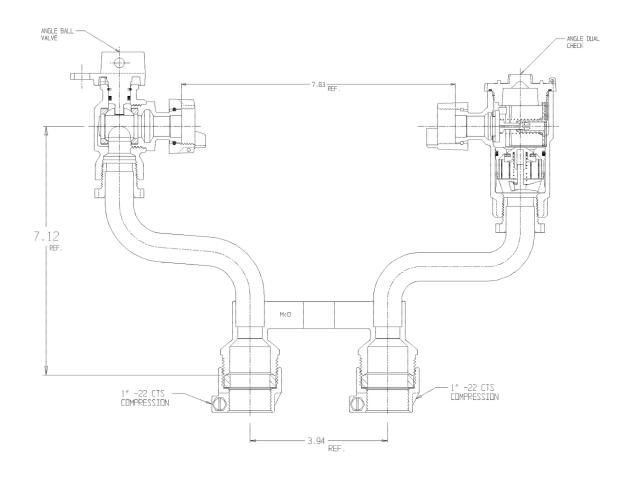

## SUBMITTAL DATA SHEET

NL Meter Setter - 732-1--WD22 44

-22 CTS Compression X -22 CTS Compression