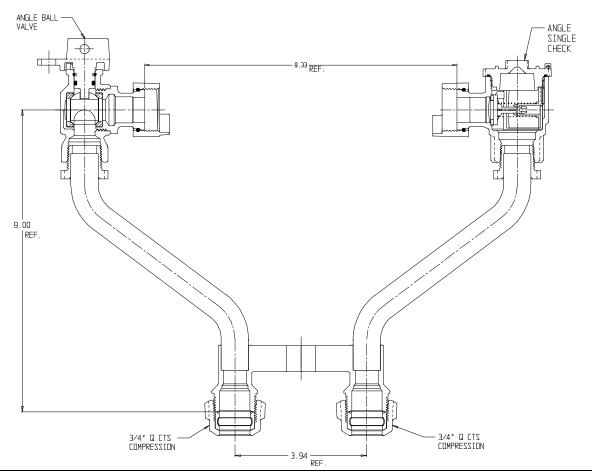

## SUBMITTAL DATA SHEET

NL Meter Setter - 731-309WCQQ 33







## **SUBMITTAL INFORMATION**

- Manufactured in compliance with ANSI/AWWA C800 (latest revision)
- Brass components in contact with potable water conform to ASTM B584, UNS C89833 (latest revision) and identified with "NL"
- Certified to NSF/ANSI 61 (reference height restrictions) and NSF/ANSI 372
- Brass components not in contact with potable water conform to ASTM B62 and ASTM B584, UNS C83600 -85-5-5-5 (latest revision)
- Copper tubing made in compliance with ASTM B75 or B88, UNS C12200 (latest revision)
- Lead free solder joints
- Designed to provide proper meter spacing for ease of installation
- Padlock wings standard on all valves
- Insert stiffeners required on all flexible plastic connections



**A.Y. McDonald Mfg. Co.** 4800 Chavenelle Rd Dubuque, IA 52002

**Toll Free:** 1-800-