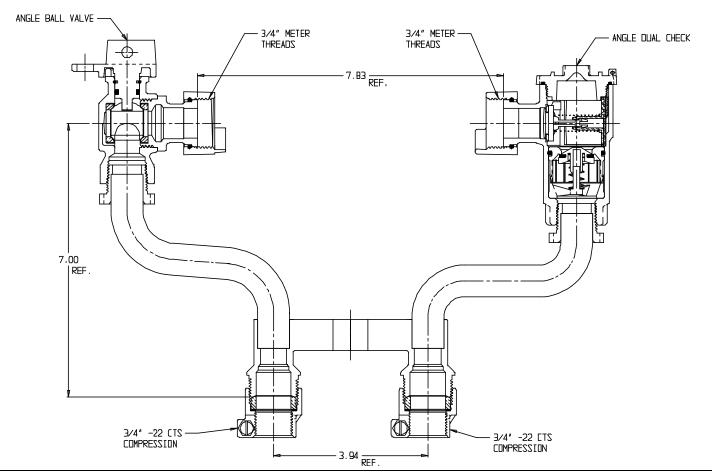

## SUBMITTAL DATA SHEET

NL Meter Setter - 732-2--WD22 33

-22 CTS Compression x -22 CTS Compression

## **SUBMITTAL INFORMATION**

- Manufactured in compliance with ANSI/AWWA C800 (latest revision)
- Brass components in contact with potable water conform to ASTM B584, UNS C89833 (latest revision) and identified with "NL"
- Certified to NSF/ANSI 61 (reference height restrictions) and NSF/ANSI 372
- Brass components not in contact with potable water conform to ASTM B62 and ASTM B584, UNS C83600 -85-5-5-5 (latest revision)
- Copper tubing made in compliance with ASTM B75 or B88, UNS C12200 (latest revision)
- Lead free solder joints
- Designed to provide proper meter spacing for ease of installation
- Padlock wings standard on all valves
- Insert stiffeners required on all flexible plastic connections