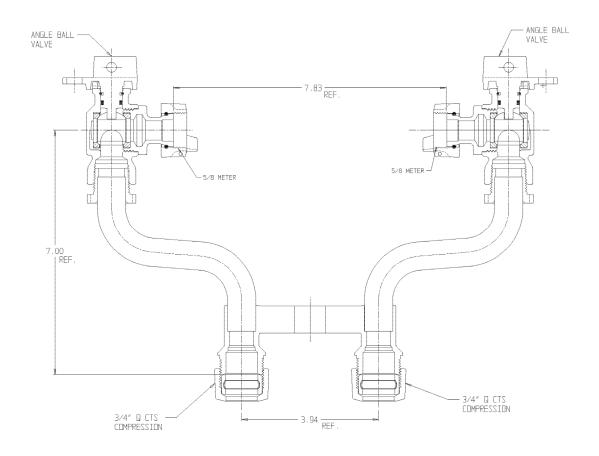

## SUBMITTAL DATA SHEET

NL Meter Setter - 731-1--WWQQ 33

Q CTS Compression x Q CTS Compression

## SUBMITTAL INFORMATION

- Manufactured in compliance with ANSI/AWWA C800 (latest revision)
- Brass components in contact with potable water conform to ASTM B584, UNS C89833 (latest revision) and identified with "NL"
- Certified to NSF/ANSI 61 (reference height restrictions) and NSF/ANSI 372
- Brass components not in contact with potable water conform to ASTM B62 and ASTM B584, UNS C83600 -85-5-5-5 (latest revision)
- Copper tubing made in compliance with ASTM B75 or B88, UNS C12200 (latest revision)
- Lead free solder joints
- Designed to provide proper meter spacing for ease of installation
- Padlock wings standard on all valves
- Insert stiffeners required on all flexible plastic connections