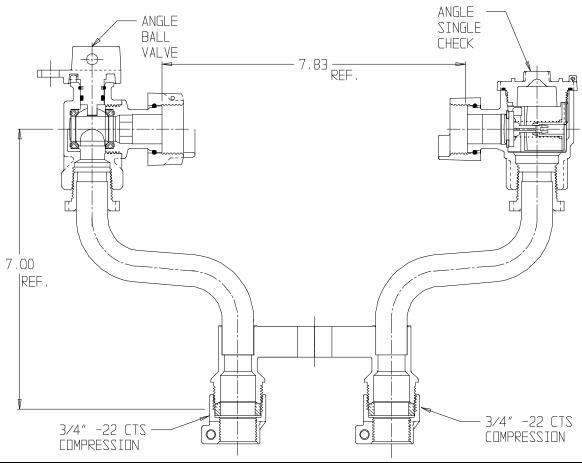

## SUBMITTAL DATA SHEET

NL Meter Setter - 732-2--WC22 33

-22 CTS Compression x -22 CTS Compression