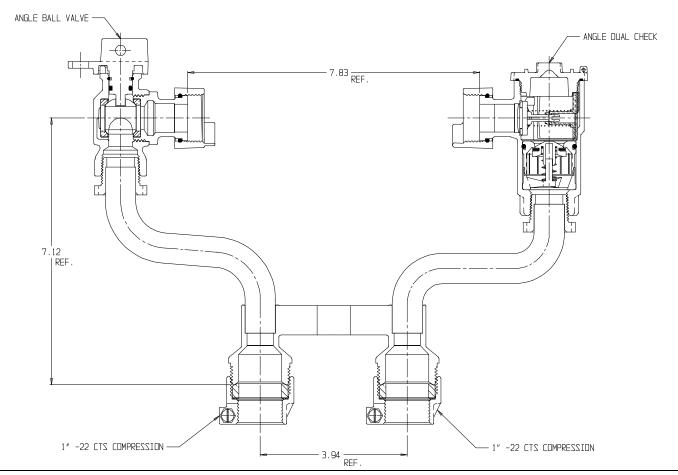

## SUBMITTAL DATA SHEET

NL Meter Setter - 732-2--WD22 44

-22 CTS Compression x -22 CTS Compression