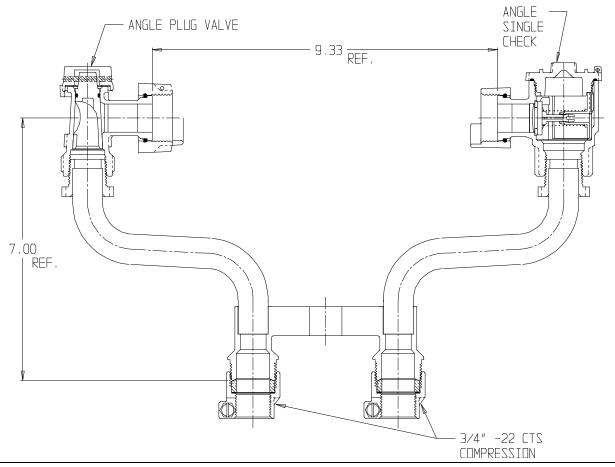

## SUBMITTAL DATA SHEET

NL Meter Setter - 732-3--LC22 33

-22 CTS Compression x -22 CTS Compression

## SUBMITTAL INFORMATION

- Manufactured in compliance with ANSI/AWWA C800 (latest revision)
- Brass components in contact with potable water conform to ASTM B584, UNS C89833 (latest revision) and identified with "NL"
- Certified to NSF/ANSI 61 (reference height restrictions) and NSF/ANSI 372
- Brass components not in contact with potable water conform to ASTM B62 and ASTM B584, UNS C83600 -85-5-5 (latest revision)
- Copper tubing made in compliance with ASTM B75 or B88, UNS C12200 (latest revision)
- Lead free solder joints
- Designed to provide proper meter spacing for ease of installation
- Padlock wings standard on all valves
- Insert stiffeners required for all flexible plastic connections