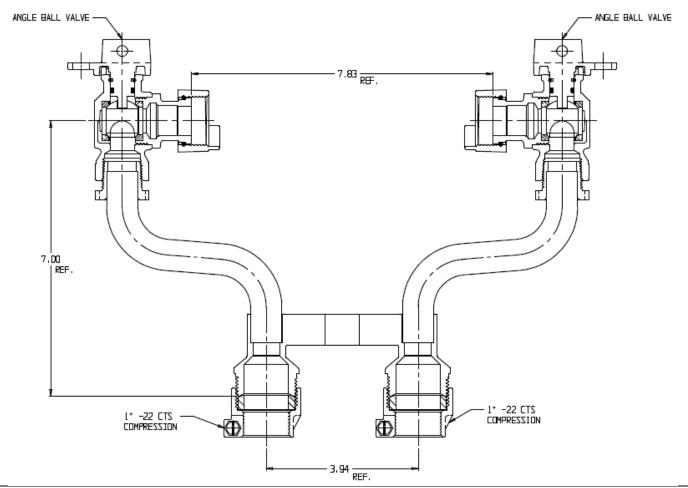

## SUBMITTAL DATA SHEET

NL Meter Setter - 732-2--WW22 44

-22 CTS Compression x -22 CTS Compression

## **SUBMITTAL INFORMATION**

- Manufactured in compliance with ANSI/AWWA C800 (latest revision)
- Brass components in contact with potable water conform to ASTM B584, UNS C89833 (latest revision) and identified with "NL"
- Certified to NSF/ANSI 61 (reference height restrictions) and NSF/ANSI 372
- Brass components not in contact with potable water conform to ASTM B62 and ASTM B584, UNS C83600 -85-5-5-5 (latest revision)
- Copper tubing made in compliance with ASTM B75 or B88, UNS C12200 (latest revision)
- Lead free solder joints
- Designed to provide proper meter spacing for ease of installation
- Padlock wings standard on all valves
- Insert stiffeners required on all flexible plastic connections