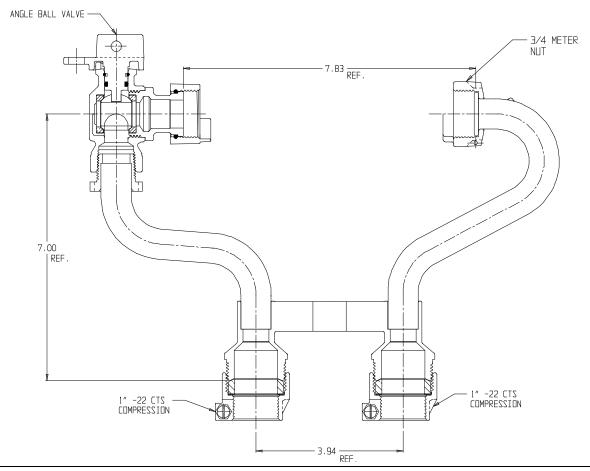

## SUBMITTAL DATA SHEET

NL Meter Setter - 732-2--WX22 44

-22 CTS Compression x -22 CTS Compression

## SUBMITTAL INFORMATION

- Manufactured in compliance with ANSI/AWWA C800 (latest revision)
- Brass components in contact with potable water conform to ASTM B584, UNS C89833 (latest revision) and identified with "NL"
- Certified to NSF/ANSI 61 (reference height restrictions) and NSF/ANSI 372
- Brass components not in contact with potable water conform to ASTM B62 and ASTM B584, UNS C83600 -85-5-5-5 (latest revision)
- Copper tubing made in compliance with ASTM B75 or B88, UNS C12200 (latest revision)
- Lead free solder joints
- Designed to provide proper meter spacing for ease of installation
- Padlock wings standard on all valves
- Insert stiffeners required on all flexible plastic connections