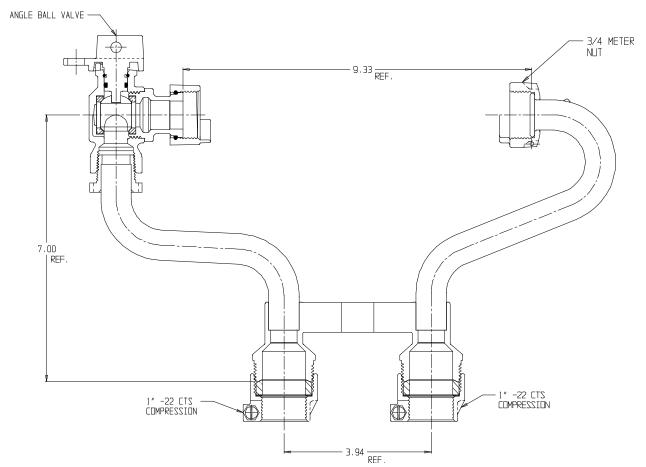

## NL Meter Setter – 732-3--WX22 44

MS Donald

-22 CTS Compression x -22 CTS Compression

## SUBMITTAL INFORMATION

- Manufactured in compliance with ANSI/AWWA C800 (latest revision)
- Brass components in contact with potable water conform to ASTM B584, UNS C89833 (latest revision) and identified with "NL"
- Certified to NSF/ANSI 61 (reference height restrictions) and NSF/ANSI 372
- Brass components not in contact with potable water conform to ASTM B62 and ASTM B584, UNS C83600 -85-5-5-5 (latest revision)
- Copper tubing made in compliance with ASTM B75 or B88, UNS C12200 (latest revision)
- Lead free solder joints
- Designed to provide proper meter spacing for ease of installation
- Padlock wings standard on all valves
- Insert stiffeners required on all flexible plastic connections