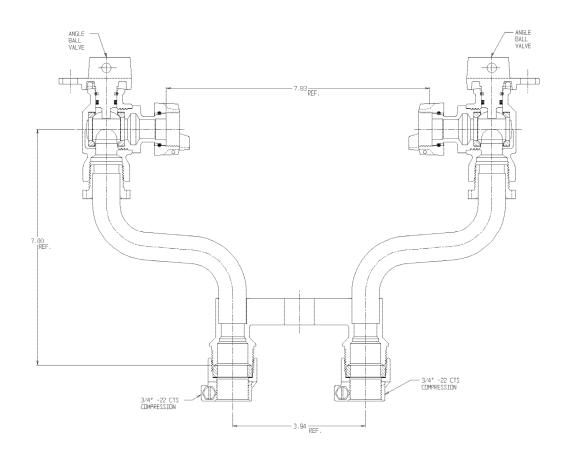

## SUBMITTAL DATA SHEET

NL Meter Setter - 732-1--WW22 33

-22 CTS Compression X -22 CTS Compression

## SUBMITTAL INFORMATION

- Manufactured in compliance with ANSI/AWWA C800 (latest revision)
- Brass components in contact with potable water conform to ASTM B584, UNS C89833 (latest revision) and identified with "NL"
- Certified to NSF/ANSI 61 (reference height restrictions) and NSF/ANSI 372
- Brass components not in contact with potable water conform to ASTM B62 and ASTM B584, UNS C83600 -85-5-5-5 (latest revision)
- Copper tubing made in compliance with ASTM B75 or B88, UNS C12200 (latest revision)
- Lead free solder joints
- Designed to provide proper meter spacing for ease of installation
- Padlock wings standard on all valves
- Insert stiffeners required for all flexible plastic connections