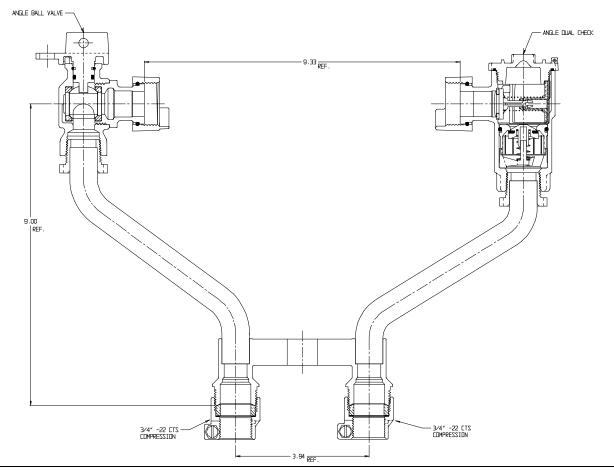

## NL Meter Setter - 732-309WD22 33

## **SUBMITTAL INFORMATION**

- Manufactured in compliance with ANSI/AWWA C800 (latest revision)
- Brass components in contact with potable water conform to ASTM B584, UNS C89833 (latest revision) and identified with "NL"
- Certified to NSF/ANSI 61 (reference height restrictions) and NSF/ANSI 372
- Brass components not in contact with potable water conform to ASTM B62 and ASTM B584, UNS C83600 -85-5-5-5 (latest revision)
- Copper tubing made in compliance with ASTM B75 or B88, UNS C12200 (latest revision)
- Lead free solder joints
- Designed to provide proper meter spacing for ease of installation
- Padlock wings standard on all valves
- Insert stiffeners required for all flexible plastic connections