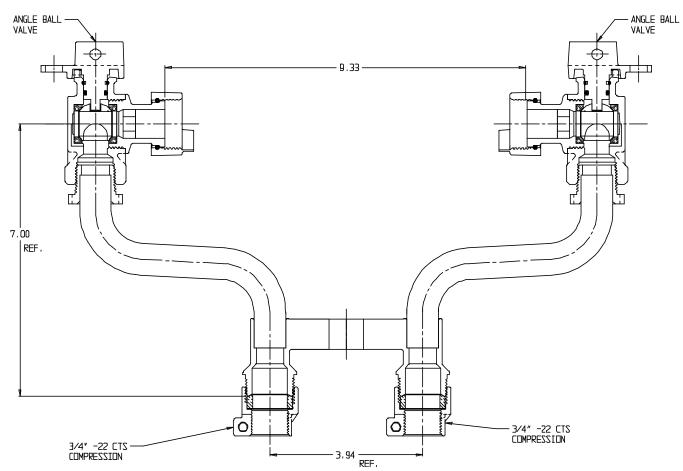

## NL Meter Setter – 732-3--WW22 33

-22 CTS Compression x -22 CTS Compression

## SUBMITTAL INFORMATION

- Manufactured in compliance with ANSI/AWWA C800 (latest revision)
- Brass components in contact with potable water conform to ASTM B584, UNS C89833 (latest revision) and identified with "NL"
- Certified to NSF/ANSI 61 (reference height restrictions) and NSF/ANSI 372
- Brass components not in contact with potable water conform to ASTM B62 and ASTM B584, UNS C83600 -85-5-5-5 (latest revision)
- Copper tubing made in compliance with ASTM B75 or B88, UNS C12200 (latest revision)
- Lead free solder joints
- Designed to provide proper meter spacing for ease of installation
- Padlock wings standard on all valves
- Insert stiffeners required on all flexible plastic connections