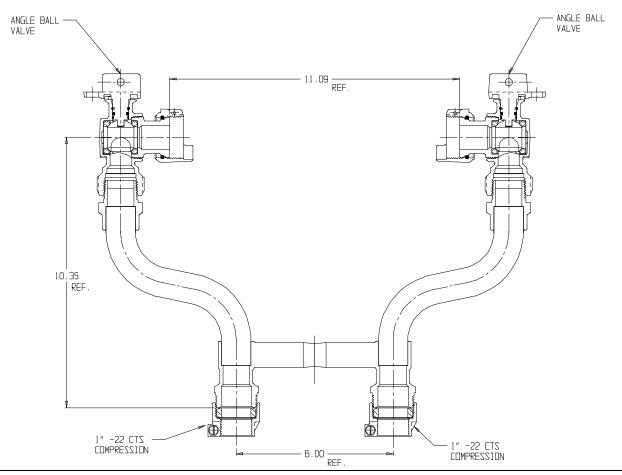

## SUBMITTAL DATA SHEET

NL Meter Setter - 732-4--WW22 44

## SUBMITTAL INFORMATION

- Manufactured in compliance with ANSI/AWWA C800 (latest revision)
- Brass components in contact with potable water conform to ASTM B584, UNS C89833 (latest revision) and identified with "NL"
- Certified to NSF/ANSI 61 (reference height restrictions) and NSF/ANSI 372
- Brass components not in contact with potable water conform to ASTM B62 and ASTM B584, UNS C83600 -85-5-5-5 (latest revision)
- Copper tubing made in compliance with ASTM B75 or B88, UNS C12200 (latest revision)
- Lead free solder joints
- Designed to provide proper meter spacing for ease of installation
- Padlock wings standard on all valves
- Insert stiffeners required on all flexible plastic connections