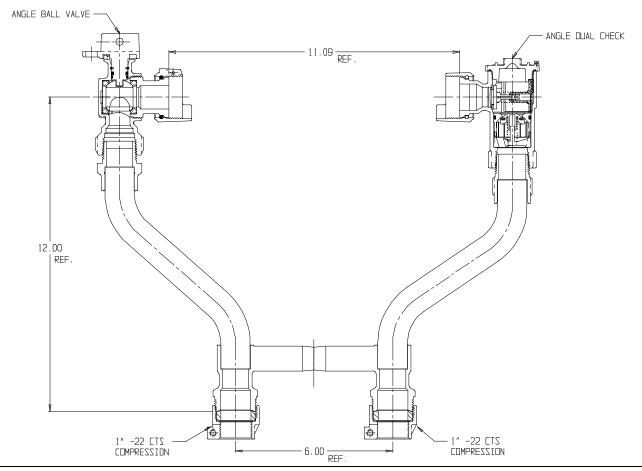

## NL Meter Setter - 732-412WD22 44

-22 CTS Compression x -22 CTS Compression

## SUBMITTAL INFORMATION

- Manufactured in compliance with ANSI/AWWA C800 (latest revision)
- Brass components in contact with potable water conform to ASTM B584, UNS C89833 (latest revision) and identified with "NL"
- Certified to NSF/ANSI 61 (reference height restrictions) and NSF/ANSI 372
- Brass components not in contact with potable water conform to ASTM B62 and ASTM B584, UNS C83600 -85-5-5-5 (latest revision)
- Copper tubing made in compliance with ASTM B75 or B88, UNS C12200 (latest revision)
- Lead free solder joints
- Designed to provide proper meter spacing for ease of installation
- Padlock wings standard on all valves
- Insert stiffeners required on all flexible plastic connections