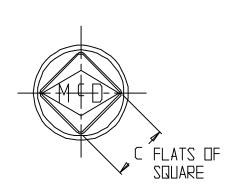

## SUBMITTAL INFORMATION

- Manufactured in compliance with ANSI/AWWA C800 (latest revision)
- Brass components in contact with potable water conform to ASTM B584, UNS C89833 (latest revision) and identified with "NL"
- Certified to NSF/ANSI 61 and NSF/ANSI 372
- Brass components not in contact with potable water conform to ASTM B62 and ASTM B584, UNS C83600 -85-5-5-5 (latest revision)
- Large wrench flats provided for proper installation