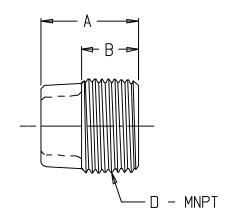

## **SUBMITTAL DATA SHEET**

NL Service Fitting - 73208S

| MODEL   | SIZE  | А    | В    | С    | D     |
|---------|-------|------|------|------|-------|
| 732085  | 1/2   | 1.40 | 1.03 | . 56 | 1/2   |
| 73208\$ | 3/4   | 1.07 | ،63  | .63  | 3/4   |
| 73208\$ | 1 1/2 | 1.40 | . 90 | 1.06 | 1 1/2 |
| 732085  | 2     | 1.40 | . 90 | 1.13 | 2     |