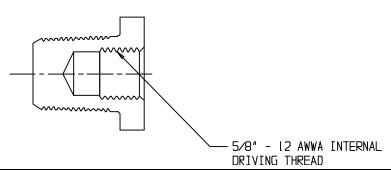

## SUBMITTAL DATA SHEET

NL Service Fitting - 732080 3/4X5/8

**MNPT** 

## SUBMITTAL INFORMATION

- Manufactured in compliance with ANSI/AWWA C800 (latest revision)
- Brass components in contact with potable water conform to ASTM B584, UNS C89833 (latest revision) and identified with "NL"
- Certified to NSF/ANSI 61 and NSF/ANSI 372
- Brass components not in contact with potable water conform to ASTM B62 and ASTM B584, UNS C83600 -85-5-5-5 (latest revision)
- Large wrench flats provided for proper installation