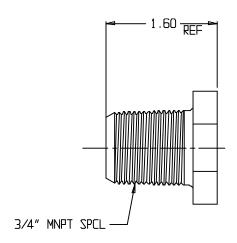

## SUBMITTAL DATA SHEET

NL Service Fitting - 732080 3/4X5/8

**MNPT** 

## SUBMITTAL INFORMATION

- Manufactured in compliance with ANSI/AWWA C800 (latest revision)
- Brass components in contact with potable water conform to ASTM B584, UNS C89833 (latest revision) and identified with "NL"
- Certified to NSF/ANSI 61 and NSF/ANSI 372
- Brass components not in contact with potable water conform to ASTM B62 and ASTM B584, UNS C83600 -85-5-5-5 (latest revision)
- Large wrench flats provided for proper installation