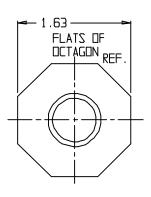

## SUBMITTAL INFORMATION

- Manufactured in compliance with ANSI/AWWA C800 (latest revision)
- Brass components in contact with potable water conform to ASTM B584, UNS C89833 (latest revision) and identified with "NL"
- Certified to NSF/ANSI 61 and NSF/ANSI 372
- Brass components not in contact with potable water conform to ASTM B62 and ASTM B584, UNS C83600 -85-5-5-5 (latest revision)
- Large wrench flats provided for proper installation