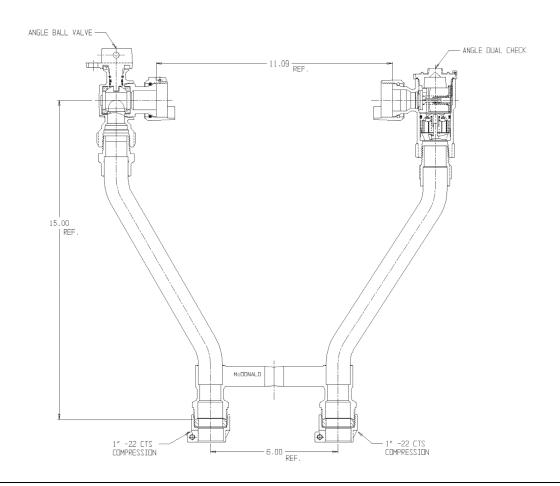

## NL Meter Setter - 732-415WD22 44

## **SUBMITTAL INFORMATION**

- Manufactured in compliance with ANSI/AWWA C800 (latest revision)
- Brass components in contact with potable water conform to ASTM B584, UNS C89833 (latest revision) and identified with "NL"
- Certified to NSF/ANSI 61 (reference height restrictions) and NSF/ANSI 372
- Brass components not in contact with potable water conform to ASTM B62 and ASTM B584, UNS C83600 -85-5-5-5 (latest revision)
- Copper tubing made in compliance with ASTM B75 or B88, UNS C12200 (latest revision)
- Lead free solder joints
- Designed to provide proper meter spacing for ease of installation
- Padlock wings standard on all valves
- Insert stiffeners required on all flexible plastic connections