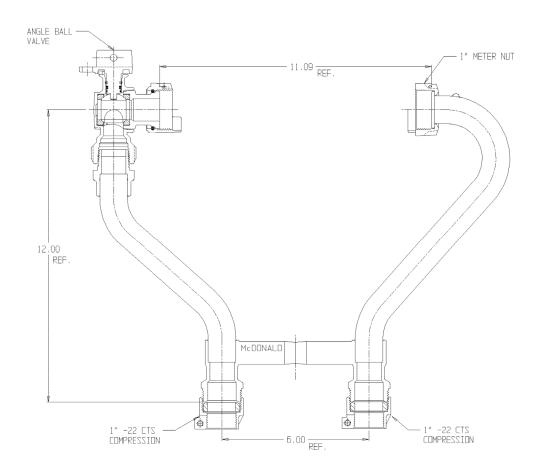

## NL Meter Setter - 732-412WX22 44

## SUBMITTAL INFORMATION

- Manufactured in compliance with ANSI/AWWA C800 (latest revision)
- Brass components in contact with potable water conform to ASTM B584, UNS C89833 (latest revision) and identified with "NL"
- Certified to NSF/ANSI 61 (reference height restrictions) and NSF/ANSI 372
- Brass components not in contact with potable water conform to ASTM B62 and ASTM B584, UNS C83600 -85-5-5-5 (latest revision)
- Copper tubing made in compliance with ASTM B75 or B88, UNS C12200 (latest revision)
- Lead free solder joints
- Designed to provide proper meter spacing for ease of installation
- Padlock wings standard on all valves
- Insert stiffeners required for all flexible plastic connections