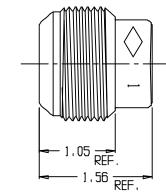

## **SUBMITTAL DATA SHEET**

NL Service Fitting - 73209 1

Copper Flare









## SUBMITTAL INFORMATION

- Manufactured in compliance with ANSI/AWWA C800 (latest revision)
- Brass components in contact with potable water conform to ASTM B584, UNS C89833 (latest revision) and identified with "NL"
- Certified to NSF/ANSI 61 and NSF/ANSI 372
- Brass components not in contact with potable water conform to ASTM B62 and ASTM B584, UNS C83600 -85-5-5-5 (latest revision)
- Large wrench flats provided for proper installation



**A.Y. McDonald Mfg. Co.** 4800 Chavenelle Rd Dubuque, IA 52002

**Toll Free:** 1-800-292-2737 sales@aymcdonald.com

aymcdonald.com

A.Y. McDonald considers the information on this assembly drawing correct when published. Item and option availability, including specifications, are subject to change without notice.

Submitted by: 05-16