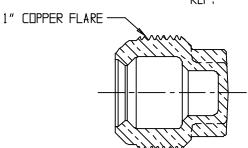

## **SUBMITTAL DATA SHEET**

NL Service Fitting - 73209 1

Copper Flare









## SUBMITTAL INFORMATION

- Manufactured in compliance with ANSI/AWWA C800 (latest revision)
- Brass components in contact with potable water conform to ASTM B584, UNS C89833 (latest revision) and identified with "NL"
- Certified to NSF/ANSI 61 and NSF/ANSI 372
- Brass components not in contact with potable water conform to ASTM B62 and ASTM B584, UNS C83600 -85-5-5-5 (latest revision)
- Large wrench flats provided for proper installation



**A.Y. McDonald Mfg. Co.** 4800 Chavenelle Rd Dubuque, IA 52002

**Toll Free:** 1-800-292-2737 sales@aymcdonald.com

aymcdonald.com

A.Y. McDonald considers the information on this assembly drawing correct when published. Item and option availability, including specifications, are subject to change without notice.

Submitted by: 05-16