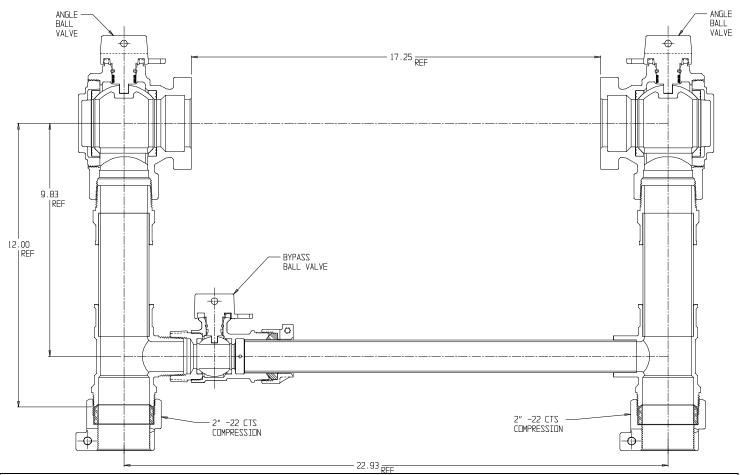

## SUBMITTAL DATA SHEET

NL Large Size Meter Setter - 732B712WW22 775

-22 CTS Compression x -22 CTS Compression

## **SUBMITTAL DATA SHEET**

NL Large Size Meter Setter – 732B712WW22 775

Mª Donald

-22 CTS Compression x -22 CTS Compression

A.Y. McDonald considers the information on this assembly drawing correct when published. Item and option availability, including specifications, are subject to change without notice.